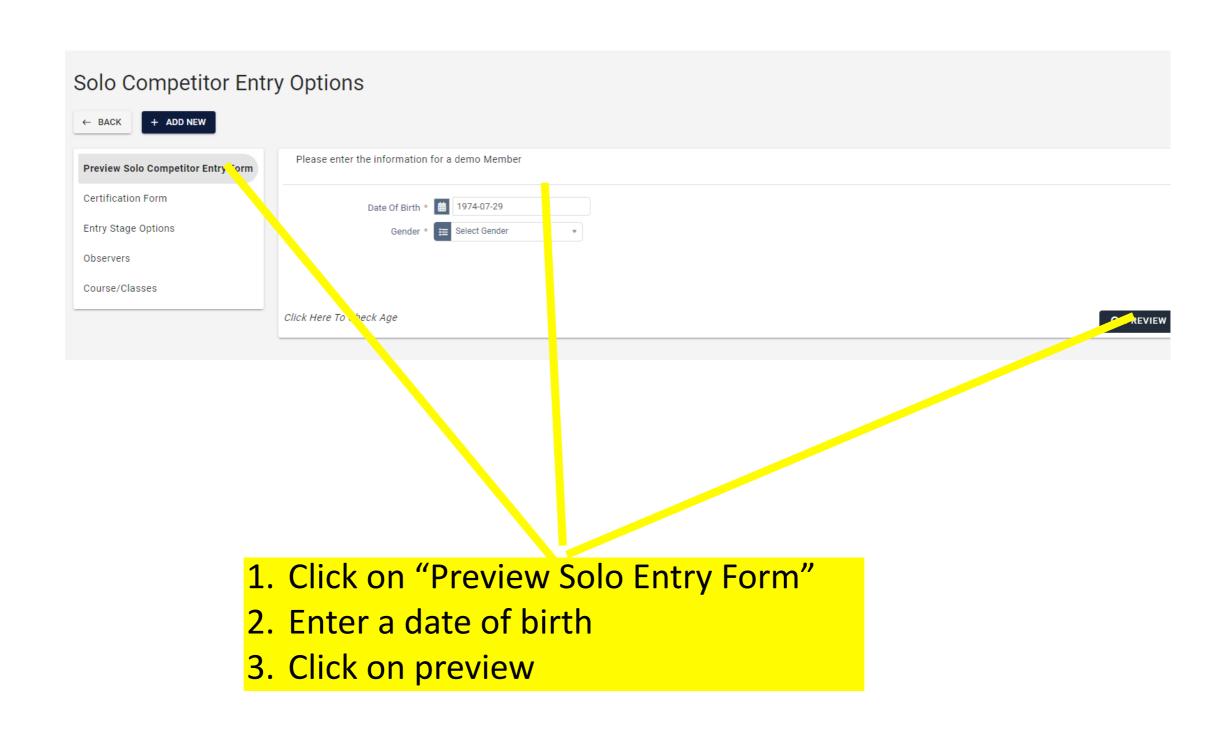

#### Event administration.

Previewing an entry form.

#### Solo Competitor Entry Options

next.