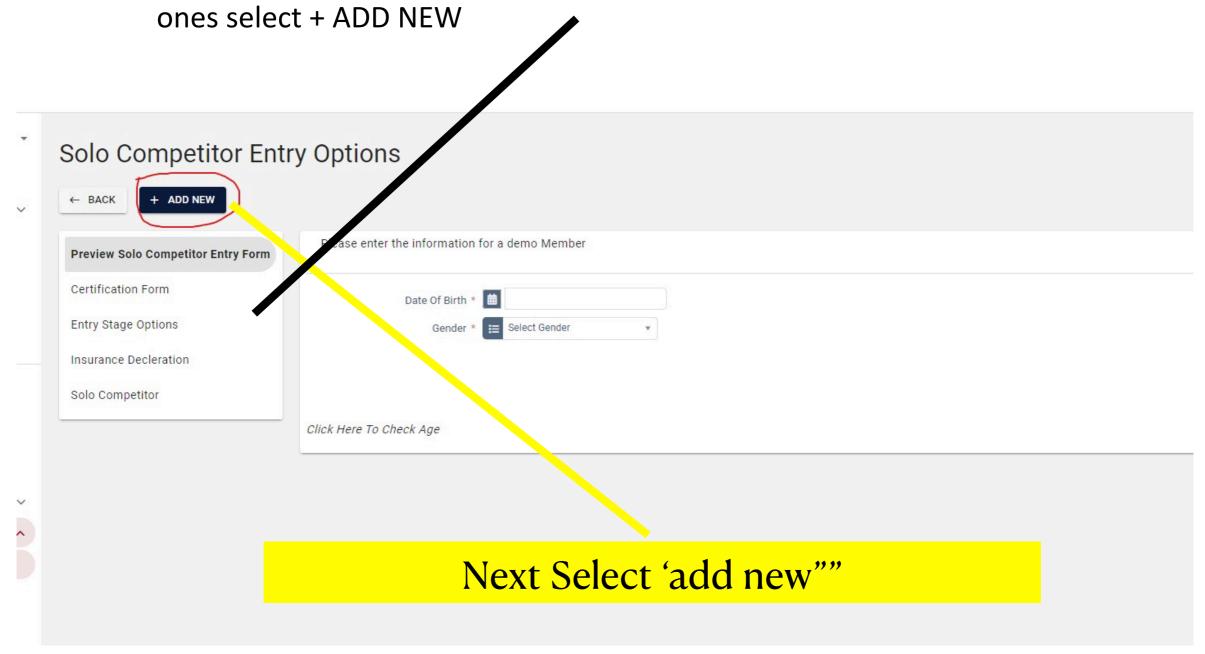

Think of the process as question on an entry form;

The box on the left are basically the pre populated questions. To ask new

Select 'add new""

Your new question should now appear in the Questions box