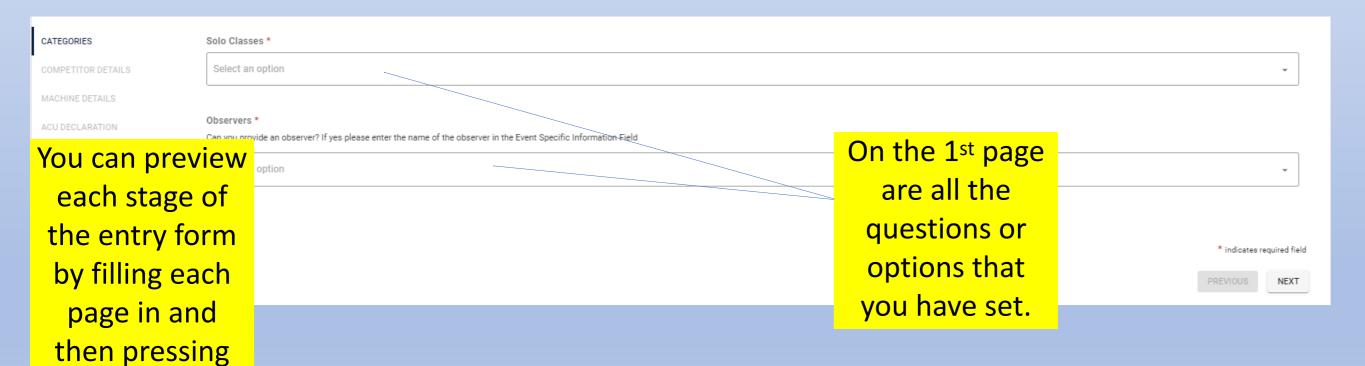

#### Event administration.

Previewing an entry form.

#### Solo Competitor Entry Options

next.