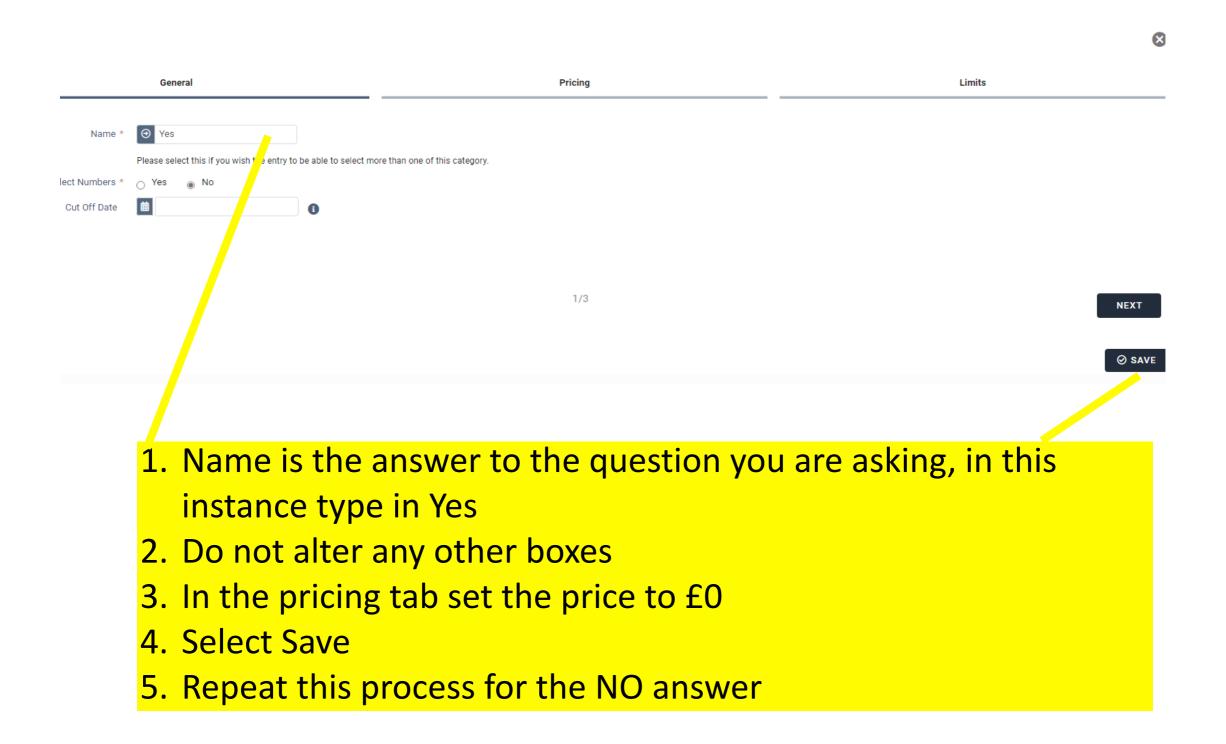

#### Create the Question

|                            | General                                                                           |
|----------------------------|-----------------------------------------------------------------------------------|
|                            |                                                                                   |
| Name *                     | ⊙ Observers                                                                       |
| Display On Entry List *    | ○ Yes   No                                                                        |
|                            | Select yes if you wish to select categories from a drop down menu.                |
| Select Dropdown? *         |                                                                                   |
| Description                | Can you provide an observer?                                                      |
|                            |                                                                                   |
| Order                      |                                                                                   |
|                            | Selection Options: Yes - Entry categories are listed in Section Options. No - Ent |
| Separate Report Columns? * | ○ Yes ® No                                                                        |
|                            |                                                                                   |
|                            |                                                                                   |
|                            |                                                                                   |
|                            |                                                                                   |
|                            |                                                                                   |

- 1. Add the question
- 2. Set the display on entry list to "no"
- 3. Select from the drop down to yes
- 4. The question you want to ask
- 5. Order no where you want it to appear on the entry form. First or last
- 6. Is how you want the answers to appear on the solo entry form excel data sheet