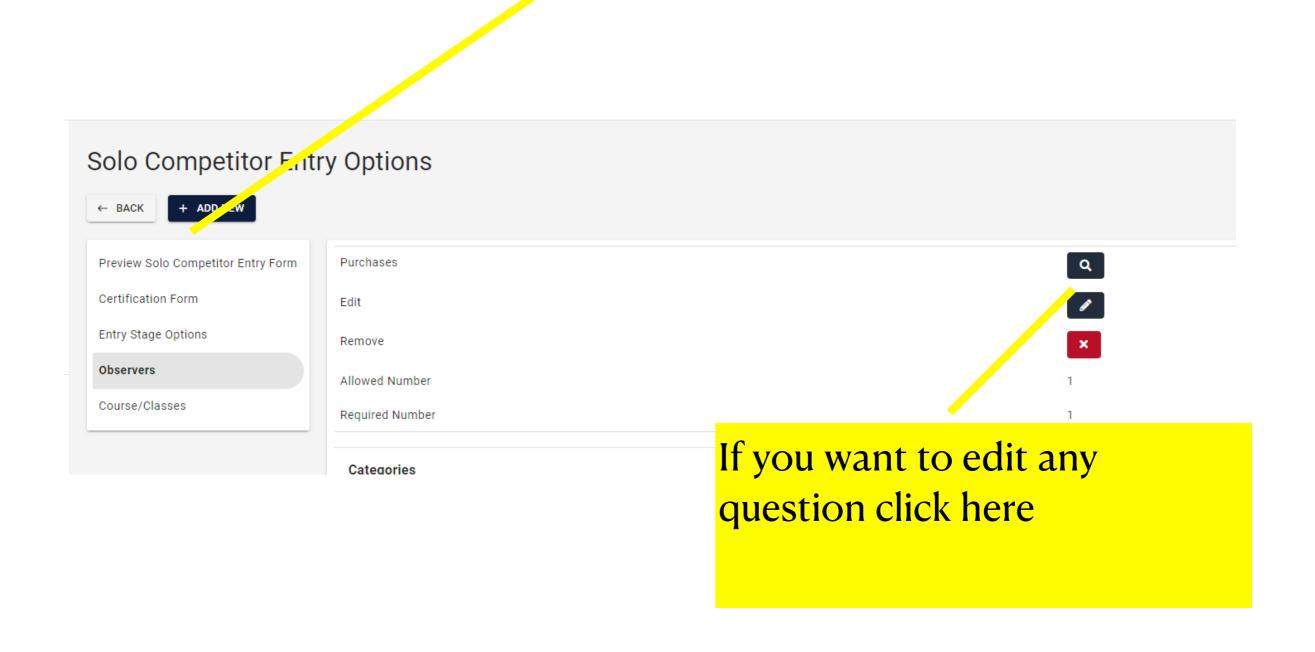

#### Next you need to add stock answers

| SOIO COMPERIO LIII                 | ι γ υμιίσιο     |                  |
|------------------------------------|-----------------|------------------|
| ← BACK + ADD NEW                   |                 |                  |
| Preview Solo Competitor Entry Form | Purchases       | Q                |
| Certification Form                 | Edit            |                  |
| Entry Stage Options                | Remove          | ×                |
| Observers                          | Allowed Number  | 1                |
| Course/Classes                     | Required Number | 1                |
|                                    | Categories      | BULK EDIT 🖍      |
|                                    |                 | Click the + sign |

#### Adding the stock answers

#### Question and Answers are now created