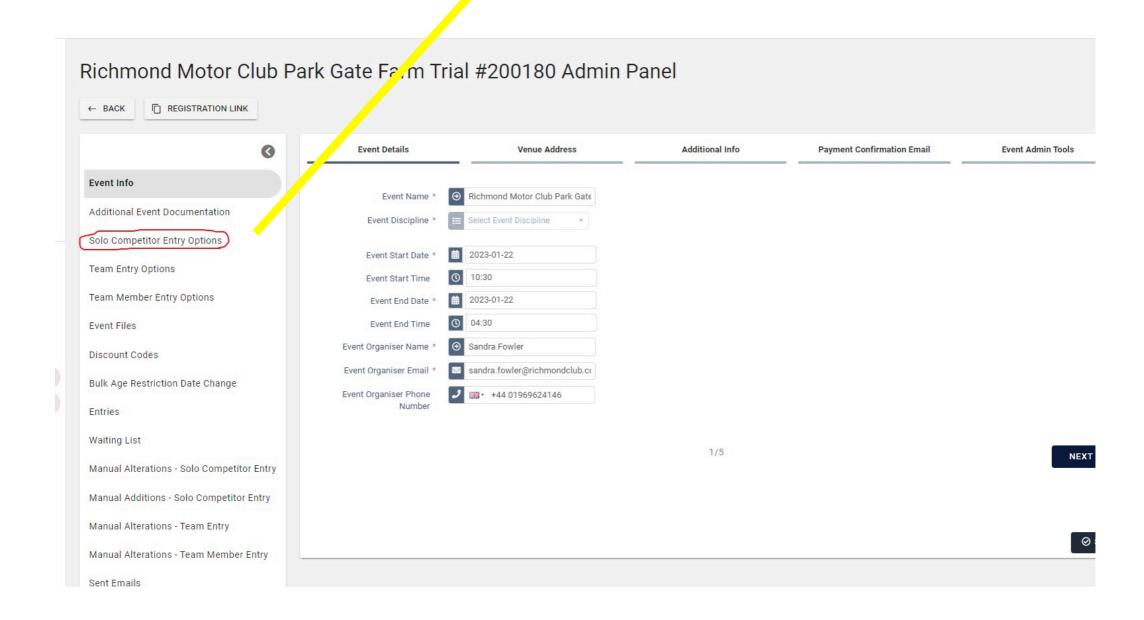

### ACU/Sport80 Adding Observers Question.

Yo can add a Question (Can you supply an Observer) to the on line entry form.

Slide 11 screen shot has been changed

**Iss2 22Oct** 

Navigate to this Page and select "Solo Competition...."

#### Event administration.

Previewing an entry form.

#### Solo Competitor Entry Options

next.