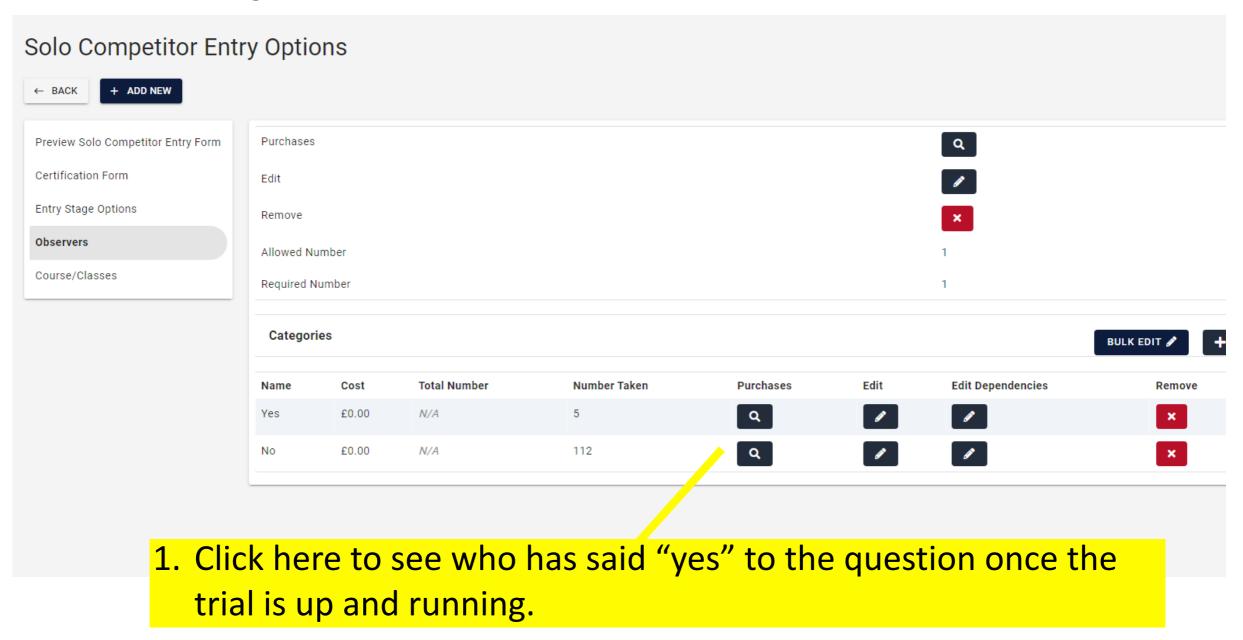

#### Next you need to add stock answers

| SOIO COMPERIO LIII                 | ι γ υμιίσιο     |                  |
|------------------------------------|-----------------|------------------|
| ← BACK + ADD NEW                   |                 |                  |
| Preview Solo Competitor Entry Form | Purchases       | Q                |
| Certification Form                 | Edit            |                  |
| Entry Stage Options                | Remove          | ×                |
| Observers                          | Allowed Number  | 1                |
| Course/Classes                     | Required Number | 1                |
|                                    | Categories      | BULK EDIT 🖍      |
|                                    |                 | Click the + sign |

#### Adding the stock answers

#### Question and Answers are now created