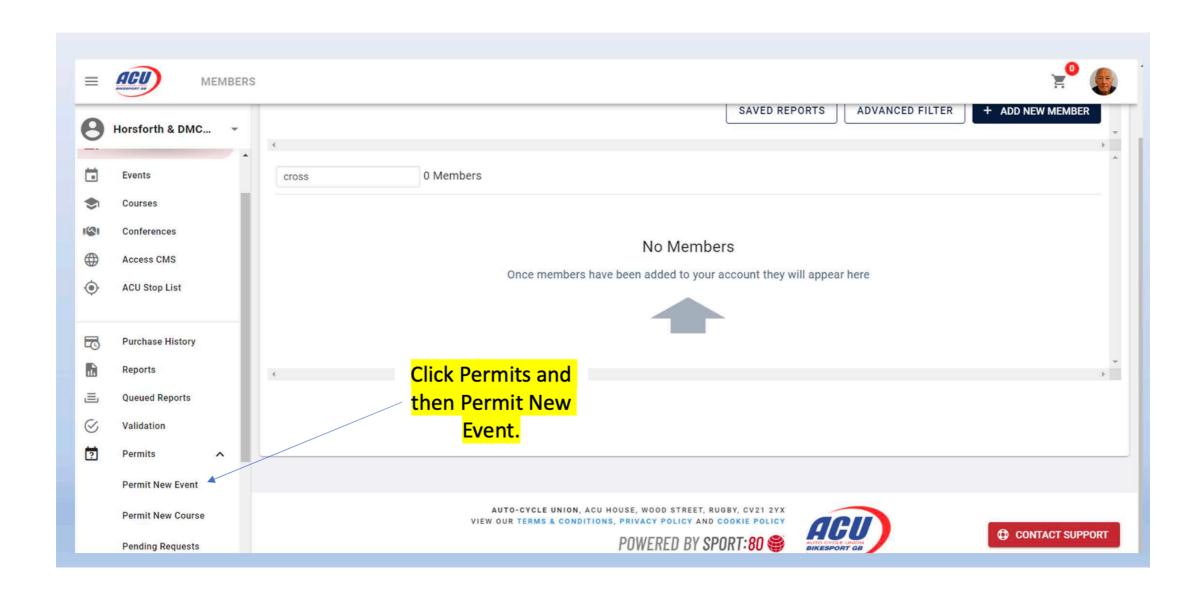

### **ACU/Sport80 Permit Application**

How to apply for a Trials Permi

Permits for events must be applied for a clear 7 days before the event is due to take place. You will not be able to apply for a

Issue 3-11th October - Copied from Master Document YC Guide to setting up events in Sport80 iss2 - 27 July





Log Into your Clubs ACU/Sport8o Platform



















#### **Platform Terms And Conditions**

Thank you for choosing us to process entries to your event via our Platform. Users will register to enter your event by accessing the Platform. Events appear in the 'Events' section of a User's account or can be accessed via acu.sport80.com/events.

If you have users that don't have access to the Internet then please direct them to call your support team for help. We recommend that under no circumstances should you promote entry to the event by any other method, particularly entry via paper form, either post or digitally, as this could confuse the entry process and your total number of entries. The link above should be promoted via the Club or Event specific website as well as social media and all other means you use to ensure as wi