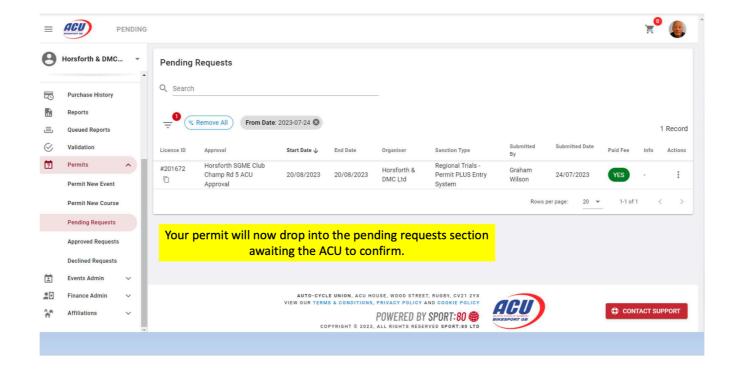

| em                                                                                                                                                                                                  | Quantity | Cost Per<br>Item          | Total              | Remove | Total:                                      | £20.00                       |
|-----------------------------------------------------------------------------------------------------------------------------------------------------------------------------------------------------|----------|---------------------------|--------------------|--------|---------------------------------------------|------------------------------|
| orsforth SGME Club Champ Rd 5 (20/08/2023) - Horsforth &                                                                                                                                            | 1        | £20.00                    | £20.00             |        |                                             |                              |
| MC Ltd - Regional Trials - Permit PLUS Entry System                                                                                                                                                 |          |                           |                    |        | Billing Details                             | Click here to use my details |
| Discount Code                                                                                                                                                                                       |          |                           |                    |        | Name: *                                     |                              |
|                                                                                                                                                                                                     |          |                           |                    |        | Horsforth & DN                              | AC Ltd                       |
| f you are not automatically directed to th                                                                                                                                                          | . •      |                           |                    |        | 5                                           |                              |
|                                                                                                                                                                                                     |          |                           |                    |        |                                             |                              |
| icon in the top right of screen, check your                                                                                                                                                         | _        |                           |                    |        | Email: *                                    |                              |
| elect pay, a pop up will appear as below, s                                                                                                                                                         | _        |                           |                    |        | hdmcltd@virgi                               | nmedia.com                   |
|                                                                                                                                                                                                     | _        |                           |                    |        |                                             |                              |
|                                                                                                                                                                                                     | _        |                           |                    |        | hdmcltd@virgi                               |                              |
| elect pay, a pop up will appear as below, s                                                                                                                                                         | select p |                           | <mark>metho</mark> |        | hdmcltd@virgi                               | :*                           |
| Multiple Payees  You have multiple checkout options, please select how you would like Invoice - £20.00 (1/1 Items)                                                                                  | select p | <mark>ayment</mark>       | metho              |        | hdmcltd@virgi Address Line 1                | :*                           |
| elect pay, a pop up will appear as below, s  Multiple Payees  You have multiple checkout options, please select how you would like                                                                  | select p | <mark>ayment</mark>       | metho              |        | hdmcltd@virgi Address Line 1                | : * ::                       |
| Multiple Payees  You have multiple checkout options, please select how you would like  Invoice - £20.00 (1/1 Items)  Horsforth SGME Club Champ Rd 5 (20/08/2023) - Horsforth & DM PLUS Entry System | select p | <mark>ayment</mark>       | metho              |        | hdmcltd@virgi Address Line 1 Address Line 2 | : * ::                       |
| Multiple Payees  You have multiple checkout options, please select how you would like Invoice - £20.00 (1/1 Items) Horsforth SGME Club Champ Rd 5 (20/08/2023) - Horsforth & DM                     | select p | ayment  onal Trials - Per | metho ×            |        | Address Line 2 Address City: *              | : * ::                       |

| item                                                                | Quantity        | Cost Per<br>Item | Total | Items:              |                   | £20.00           |
|---------------------------------------------------------------------|-----------------|------------------|-------|---------------------|-------------------|------------------|
| Horsforth SGME Club Champ Rd 5 (20/08/2023) - Horsforth & DMC Ltd - | 1               | 20.00            | 20.00 | Processing Fee:     |                   | £0.00            |
| Regional Trials - Permit PLUS Entry System                          |                 |                  |       | Total:              |                   | £20.00           |
| Fill in your payment details and then click pa                      | <mark>y.</mark> |                  |       | Card number         |                   |                  |
|                                                                     |                 |                  |       | 1234 1234 1234 1234 | VISA (            | AXX Country 1988 |
|                                                                     |                 |                  |       | Expiry              | CVC               |                  |
|                                                                     |                 |                  |       | MM / YY             | CVC               | <b>®</b>         |
|                                                                     |                 |                  |       | Country             |                   |                  |
|                                                                     |                 |                  |       | United Kingdom      |                   | ~                |
|                                                                     |                 |                  |       | Postal code         |                   |                  |
|                                                                     |                 |                  |       | LS16 7JQ            |                   |                  |
|                                                                     |                 |                  |       |                     |                   |                  |
|                                                                     |                 |                  |       |                     | Powered by stripe | PAY              |