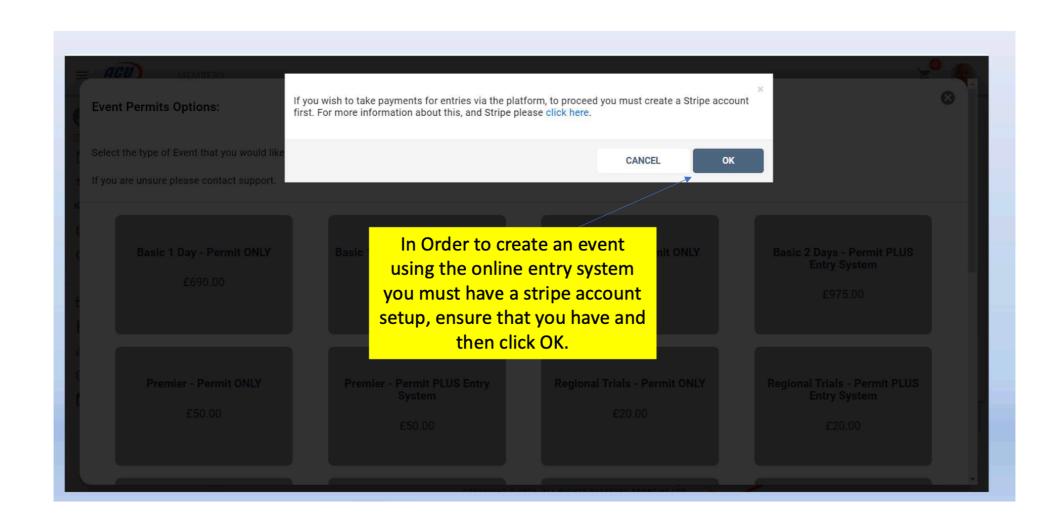

Users will be asked to create an account and register entries before being able to enter your event. Payments from users to you are processed using Stripe – fees associated with Stripe per transaction are 2.5% plus 20p but are always subject to change by Stripe.