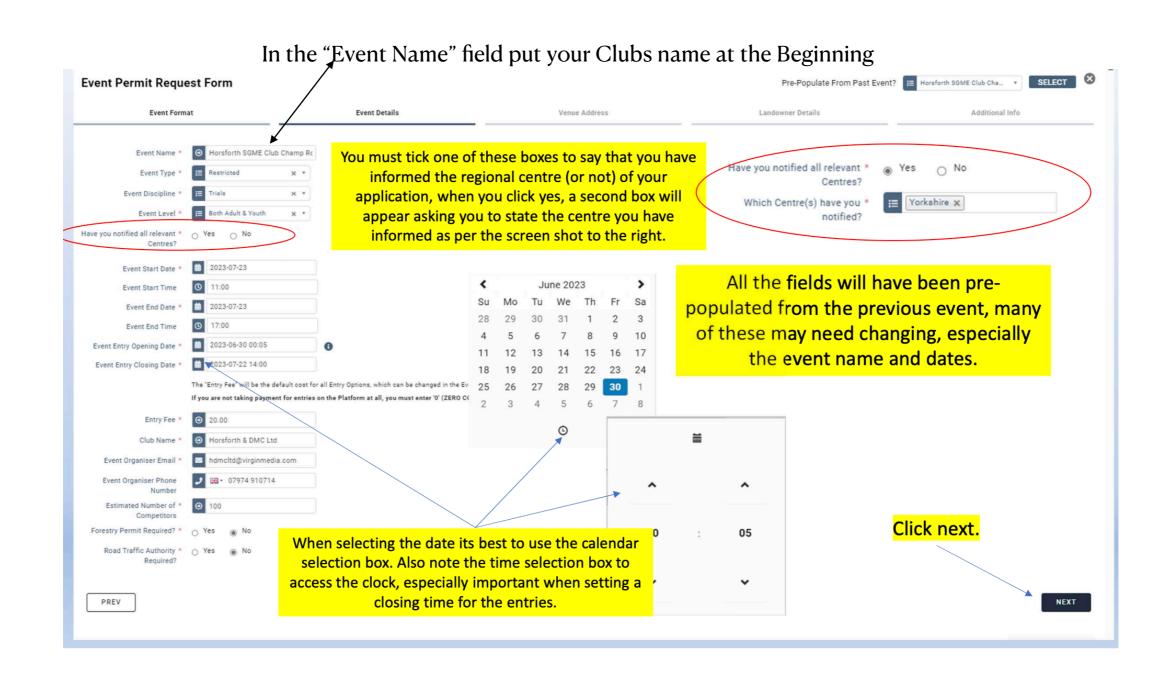

| Event Permit Reque    | est Form                              |                                                              | Pre-Populate From Past Event? | oforth SGME Club Cha.   SELECT |
|-----------------------|---------------------------------------|--------------------------------------------------------------|-------------------------------|--------------------------------|
| Event Format          | Event Details                         | Venue Address                                                | Landowner Details             | Additional Info                |
| Select Event Format * | Select Type  Q  Trials Sidecar / Team | From this drop dow                                           | n hay coloct                  |                                |
|                       | Trials Solo AND Sidecar / Team        | From this drop-dow<br>the type of event as<br>and then click | appropriate                   |                                |
|                       |                                       | 1/5                                                          |                               | NEXT                           |
|                       | _                                     |                                                              |                               | ⊘ ADD TO SASKET                |