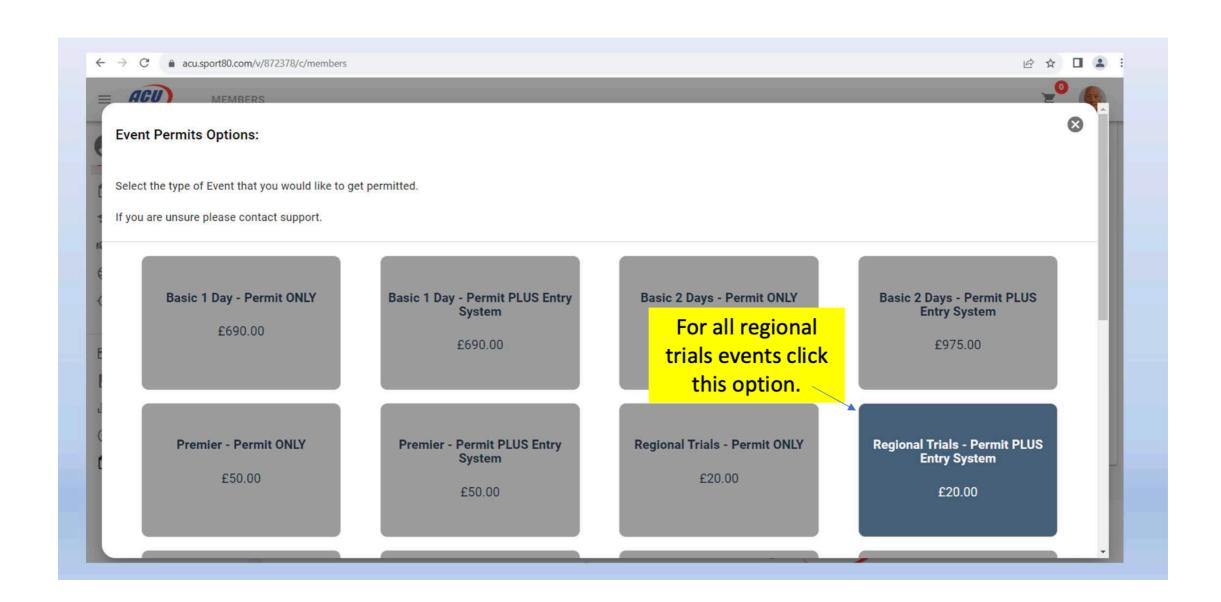

| Event Permit Reque    | est Form                              |                                                              | Pre-Populate From Past Event? | oforth SGME Club Cha.   SELECT |
|-----------------------|---------------------------------------|--------------------------------------------------------------|-------------------------------|--------------------------------|
| Event Format          | Event Details                         | Venue Address                                                | Landowner Details             | Additional Info                |
| Select Event Format * | Select Type  Q  Trials Sidecar / Team | From this drop dow                                           | n hay coloct                  |                                |
|                       | Trials Solo AND Sidecar / Team        | From this drop-dow<br>the type of event as<br>and then click | appropriate                   |                                |
|                       |                                       | 1/5                                                          |                               | NEXT                           |
|                       | _                                     |                                                              |                               | ⊘ ADD TO SASKET                |