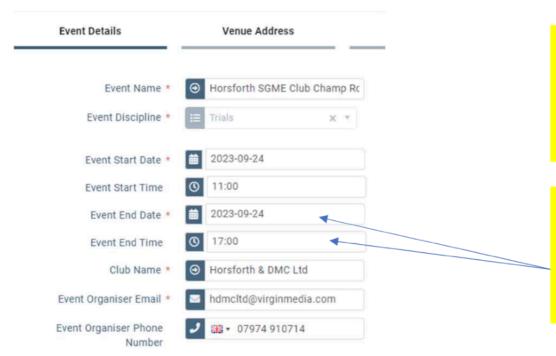

My initial settings of the event end time was 5pm of the day of the event, however immediately on midnight the event status went to completed and the option for entering was removed.

## **Option to allow day Entries**

In order make the event active again I had to change the end date of the event to the day after the actual event, I changed the time also (don't think the time is relevant function though). After doing this the event became active once more and then the option of entering now became available once again.