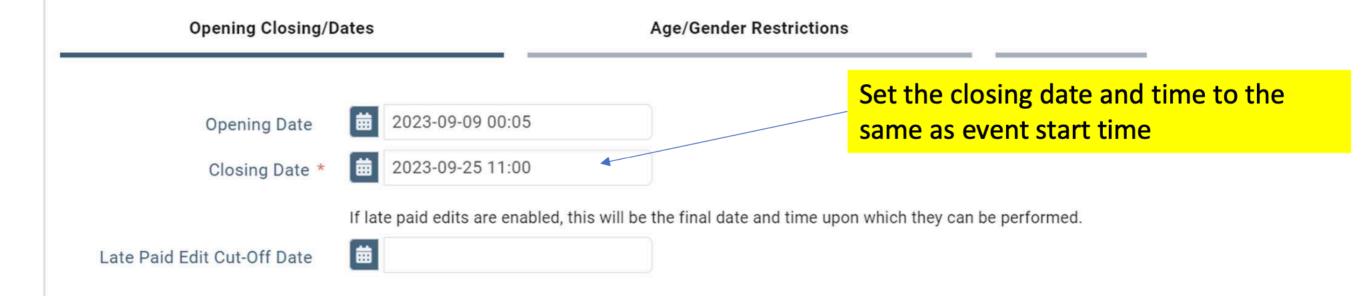

## **Option to allow day Entries**

Initially on the permit I set the entry end date as the day after the event as there is no option to set the time so to prevent activation at midnight of the day of the event, I set that to the day after.

My initial settings of the event end time was 5pm of the day of the event, however immediately on midnight the event status went to completed and the option for entering was removed.

## **Option to allow day Entries**

In order make the event active again I had to change the end date of the event to the day after the actual event, I changed the time also (don't think the time is relevant function though). After doing this the event became active once more and then the option of entering now became available once again.