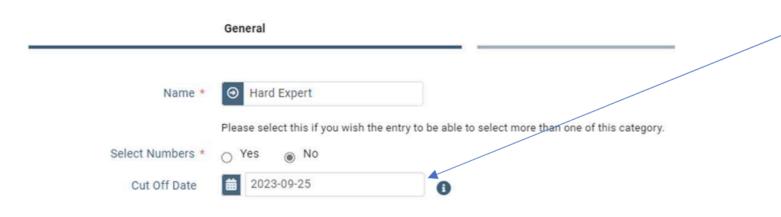

## **Option to allow day Entries**

Edit Hard Expert

Set the cut-off date to the following day of the event otherwise the cutoff would have been at midnight of the day of the event.