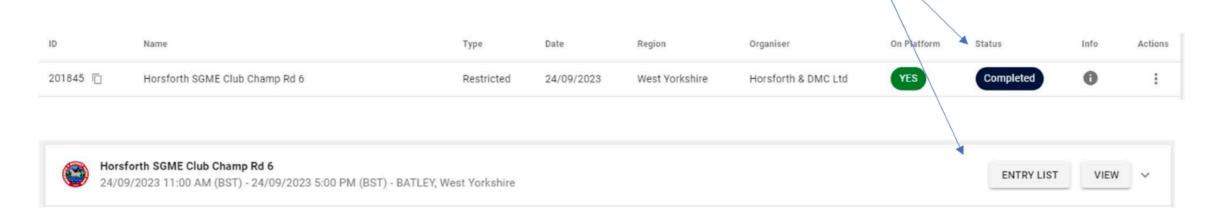

| Event Organiser Phone<br>Number |                                                                                                                 |  |                                |            |                         |                 |                     |                    |      |         |
|---------------------------------|-----------------------------------------------------------------------------------------------------------------|--|--------------------------------|------------|-------------------------|-----------------|---------------------|--------------------|------|---------|
|                                 | ID                                                                                                              |  | Name                           | Туре       | Date                    | Region          | Organiser           | On Platform Status | Info | Actions |
|                                 | 201845                                                                                                          |  | Horsforth SGME Club Champ Rd 6 | Restricted | 24/09/2023 - 25/09/2023 | West Yorkshire  | Horsforth & DMC Ltd | YES Active         | 0    | 1       |
|                                 | Worsforth SGME Club Champ Rd 6<br>24/09/2023 11:00 AM (BST) - 25/09/2023 5:00 PM (BST) - BATLEY, West Yorkshire |  |                                |            |                         | ENTRY LIST VIEW | ENTER NOW           | ~                  |      |         |