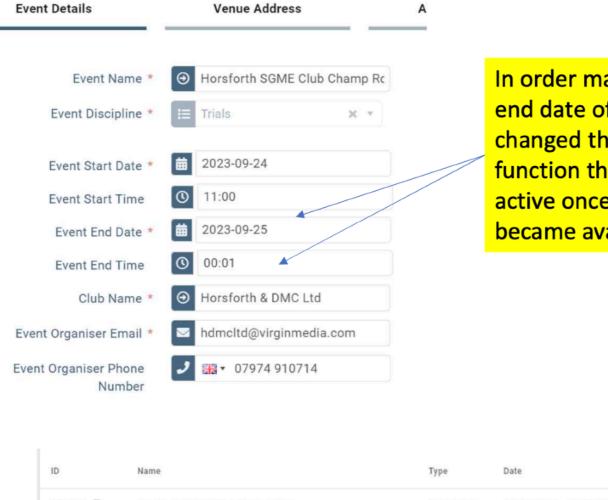

## **Option to allow day Entries**

In order make the event active again I had to change the end date of the event to the day after the actual event, I changed the time also (don't think the time is relevant function though). After doing this the event became active once more and then the option of entering now became available once again.